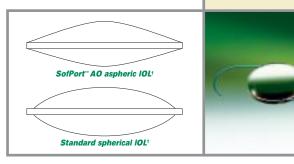

### **LENGTH:**

- 13.0 mm
- \* A-Constant, ACD and Surgeon Factor are estimates only. It is recommended that each surgeon develop his or her own values.
- \*\* 0 9.5D will be available in February, 2005.
- †Exaggerated view of spherical and aspherical shapes.