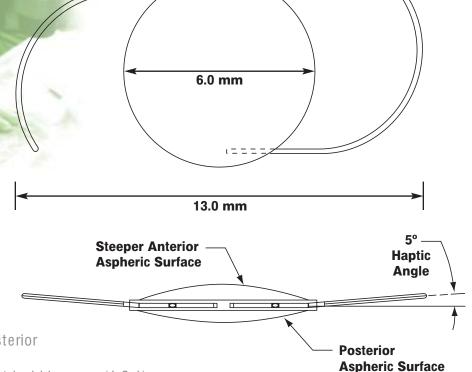

## **OPTIC:**

- 360° anterior/posterior square-edge
- 6.0 mm asymmetrical biconvex (1.3:1)
- UV absorbing
- Ophthalmic grade silicone (OGS2)
- Refractive index: 1.43

## **HAPTICS:**

- Blue extruded PMMA
- Modified C loop
- 5° angulation

### **LENGTH:**

- 13.0 mm
- \* A-Constant, ACD and Surgeon Factor are estimates only. It is recommended that each surgeon develop his or her own values.
- \*\* 0 9.5D will be available in February, 2005.
- †Exaggerated view of spherical and aspherical shapes.