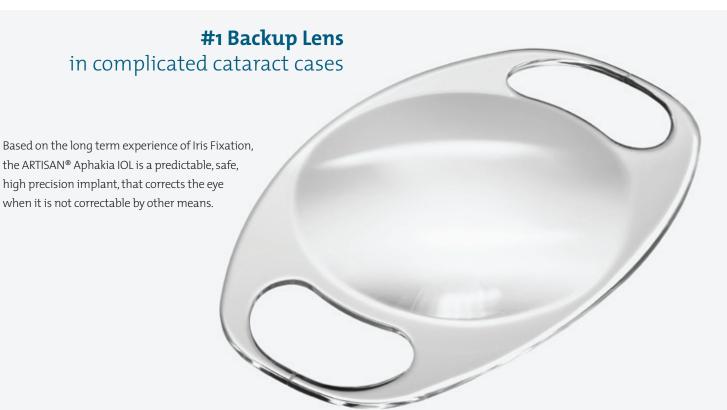

# ARTISAN<sup>®</sup> Aphakia

## // Main Features & Benefits

- Iris fixation
- One size fits all
- ✓ Long term clinical experience
- Predictable, stable, reliable
- Also fit for retro pupillary fixation